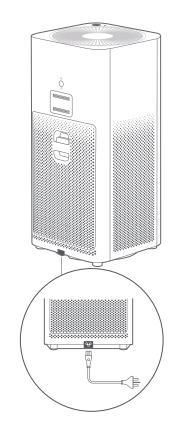

#### **3** Connect the power cord

Connect the power cord with power connector at the bottom of your purifier, then connect the power cord to a power outlet.

3