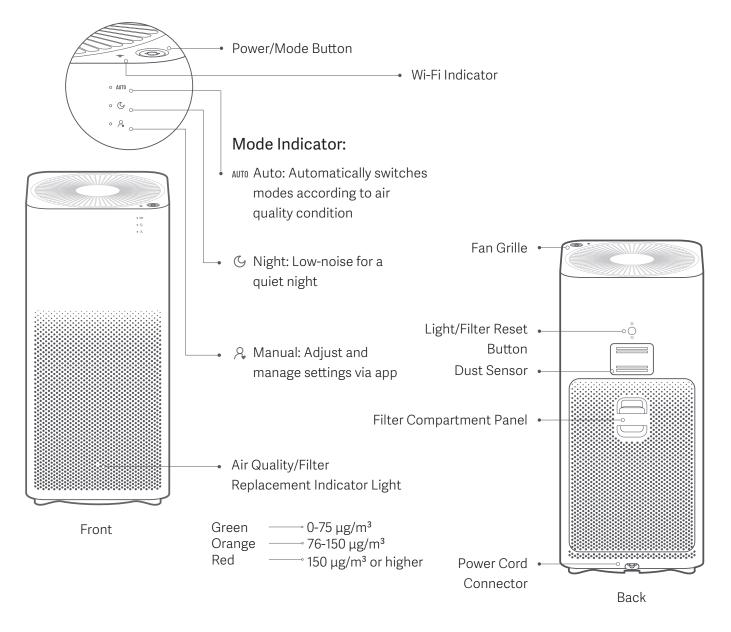

## **Product Overview**

#### Power/Mode Button:

Press the power/mode button to turn on the purifier, and to switch modes. Press and hold for two seconds to turn off the purifier.

#### Light Button:

Press the light/filter reset button on the back of the purifier to adjust the light brightness. Brightness status are: strong, soft and off.

#### Air Quality Indicator:

A green, orange or red light indicates the current air quality.