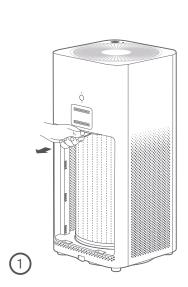

#### **2** Take out the power cord

Take out the power cord and close filter compartment panel.

#### **3** Connect the power cord

Connect the power cord with power connector at the bottom of your purifier, then connect the power cord to a power outlet.

3