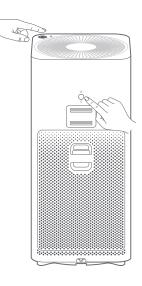

#### Light Button:

Press the light/filter reset button on the back of the purifier to adjust the light brightness. Brightness status are: strong, soft and off.

Resetting the Wi-Fi: If your phone is unable to connect to the air purifier, simultaneously press and hold the mode and the light button for 5 seconds. A beeping sound indicates that Wi-Fi has been successfully reset.