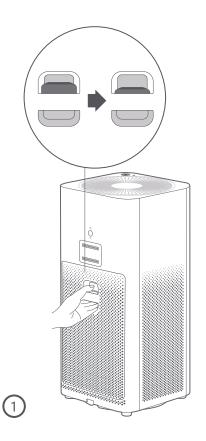

### Open the filter compartment panel

Press the filter compartment panel to make sure the filter is correctly installed.