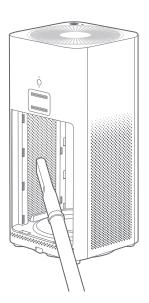

### Open the filter compartment panel

Press the filter compartment panel to make sure the filter is correctly installed.

#### **2** Take out the power cord

Take out the power cord and close filter compartment panel.