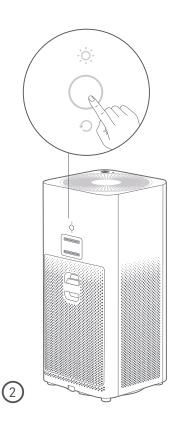

#### Power/Mode Button:

Press the power/mode button to turn on the purifier, and to switch modes. Press and hold for two seconds to turn off the purifier.

#### Air Quality Indicator:

A green, orange or red light indicates the current air quality.