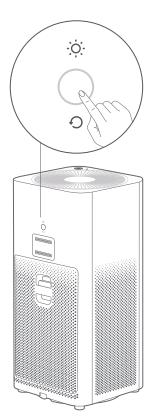

#### Light Button:

Press the light/filter reset button on the back of the purifier to adjust the light brightness. Brightness status are: strong, soft and off.

Resetting the Wi-Fi: If your phone is unable to connect to the air purifier, simultaneously press and hold the mode and the light button for 5 seconds. A beeping sound indicates that Wi-Fi has been successfully reset.