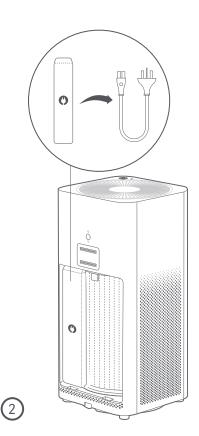

#### **2** Take out the power cord

Take out the power cord and close filter compartment panel.