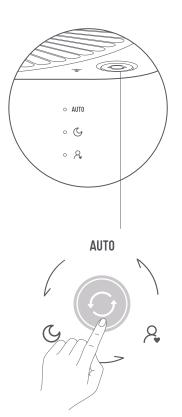

## **Product Overview**

#### Power/Mode Button:

Press the power/mode button to turn on the purifier, and to switch modes. Press and hold for two seconds to turn off the purifier.

#### Air Quality Indicator:

A green, orange or red light indicates the current air quality.