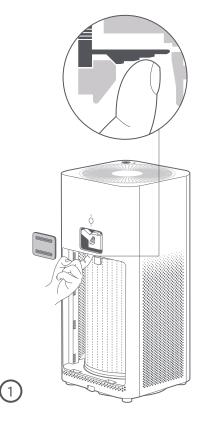

### Open the filter compartment panel

Press the filter compartment panel to make sure the filter is correctly installed.

#### **2** Take out the power cord

Take out the power cord and close filter compartment panel.