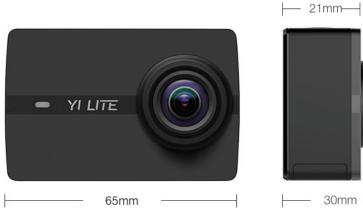

## YI LITE ACTION CAMERA

Size:65mm x 30mm x 42mm Weight:72 g (camera + battery)