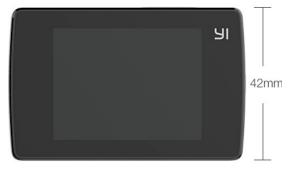

## YI LITE ACTION CAMERA







Size:65mm x 30mm x 42mm Weight:72 g (camera + battery)

#### Lens

150° ultra wide angle glass lens / F2.8 Aperture, 6 layer, 6G1AS



## LCD Screen

#### 2.0" LCD



## Main Processor

Hisilicon Hi3556V100

Image Sensor

16MP Sony Exmor R CMOS BSI





#### ROM/RAM

2 of 7

1Gb+4Gb

## Digital Memory Format

#### Flash Memory

## Video Mode

| Video Resolution | Frames Per Second<br>(fps) | Field of View (FOV)                                                                                                                                         | Screen Resolution |  |
|------------------|----------------------------|-------------------------------------------------------------------------------------------------------------------------------------------------------------|---------------