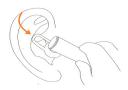

### **Usage**

A medium-sized ear cushions used by most of people. It is recommended to start to use the headset with the ear cushions of medium size.

Slightly plug a speaker into ear until it stuck still

A microphone should be placed toward the mouth.