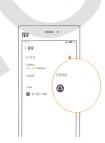

# Paiting with a phone

Indicator is flickering

Long press

Press and hold the control button to open a window on the status of your phone with a headset interface (flashing blue LED).

First pair your phone with a headset opens a window on the status of a phone connection to the headset. In the future, after a long press of a button on the headset once the blue indicator light flashes, indicating that a phone is connected to the headset.

Locate Bluetooth device «Mi headset» and click it to pair.