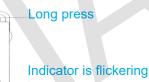

### Long press

# Paiting with a phone

Indicator is flickering

Long press

Press and hold the control button to open a window on the status of your phone with a headset interface (flashing blue LED).

First pair your phone with a headset opens a window on the status of a phone connection to the headset. In the future, after a long press of a button on the headset once the blue indicator light flashes, indicating that a phone is connected to the headset.