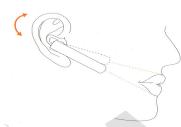

#### Mi Bluetooth Headset

Large ear cushions

Mediumsized ear cushions

Small ear cushions









# Charging



On a low battery, the headset indicator may light s and a reminder appears in your phone.

Restoring the factory settings:

During charging, press and hold control button until red indicator lights



### **Usage**

A medium-sized ear cushions used by most of people. It is recommended to start to use the headset with the ear cushions of medium size.





Slightly plug a speaker into ear until it stuck still

A microphone should be placed toward the mouth.

# **Main functions**

## One press





### Long press



### Decline a call

On incoming call (blue indicator is flickering), long press control button

# Paiting with a phone



Indicator is flickering



Long press

Press and hold the control button to open a window on the status of your phone with a headset interface (flashing blue LED).

First pair your phone with a headset opens a window on the status of a phone connection to the headset. In the future, after a long press of a button on the headset once the blue indicator light flashes, indicating that a phone is connected to the headset.

Locate Bluetooth device «Mi headset» and click it to pair.

### **Main functions**

#### Do