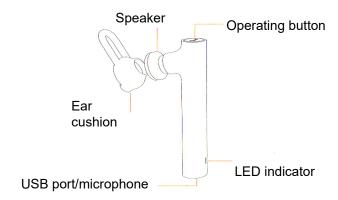

### **Usage**

A medium-sized ear cushions used by most of people. It is recommended to start to use the headset with the ear cushions of medium size.

Slightly plug a speaker into ear until it stuck still

A microphone should be placed toward the mouth.