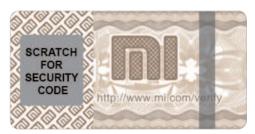

Hereby, declares that this equipment is in compliance with the Electromagnetic Compatibility Directive 2014/30/EU.

Test standards:

EN55032:2015 / EN61000-3-2:2014 / EN61000-3-3:2013 / EN55024:2010

Each Mi Power Bank comes with an anti-counterfeit label on the outer package. Scratch the coating and go to http://chaxun.mi.com to check authentication.

Anti-counterfeit label

Scratched-off label

Read this manual carefully before use, and retain it for future reference.

Manufactured for: Xiaomi Communications Co., Ltd.

Manufactured by: Zimi Corporation (a Mi Ecosystem company)