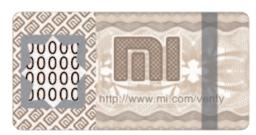

Hereby, declares that this equipment is in compliance with the Electromagnetic Compatibility Directive 2014/30/EU.

Test standards:

EN55032:2015 / EN61000-3-2:2014 / EN61000-3-3:2013 / EN55024:2010

Each Mi Power Bank comes with an anti-counterfeit label on the outer package. Scratch the coating and go to http://chaxun.mi.com to check authentication.

Anti-counterfeit label

Scratched-off label

Read this manual carefully before use, and retain it for future reference.

Manufactured for: Xiaomi Communications Co., Ltd.

Manufactured by: Zimi Corporation (a Mi Ecosystem company)