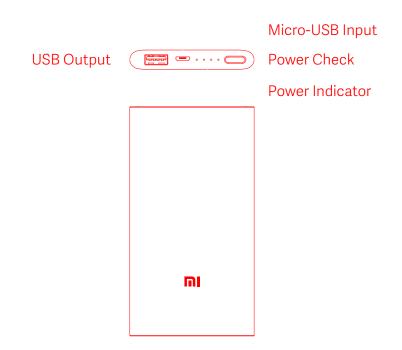

The Power Check button is not a Power button.

5000mAh Mi Power Bank 2 detects charging and discharging automatically.

The Power indicator goes off 2 minutes after fully discharged.

Safety: Mi Power Bank has multiple safeguard technologies to provide over-charge, over-discharge, high temperature, and short circuit protection in all working conditions.

Low-current discharge: when Mi Power Bank is not charging, double press the Power Check button to enter low-current discharge mode to charge small devices, such as Bluetooth headphones and smart bands. The indicator LEDs will turn on one by one in succession, indicating that Mi Power Bank is in low-current discharge mode. To exit low-current discharge mode, press the Power Check button.

Model: PLM10ZM Battery type: Li-polymer battery

Capacity: 5000mAh 3.7V (18.5Wh) Rated capacity: 3300mAh 5.1V (TYP 1A)

Operating temperature: 0°C~40°C Dimensions: 127 × 68.9 × 10.7 mm

Input port: Micro-USB

Output port: USB-A

Input: 5.0V == 2.0A

Output: 5.1V == 2.1A

Charging time: 2.7 hours (5V/2A charger, with USB cable included)

- Make sure your Mi Power Bank is fully charged on its first use.
- When charging a device with Mi Power Bank, make sure your device displays the battery charging icon and the Mi Power Bank is working properly.
- When recharging Mi Power Bank or charging a device with Mi Power Bank, make sure you use a standard charging cable.
- If all indicators go off when charging a device with Mi Power Bank, recharge your Mi Power Bank shortly.
- When charging a device with Mi Power Bank, the device will use Mi Power Bank's power first.
- Disconnect Mi Power Bank to avoid further discharge once your device is fully charged.
- When Mi Power Bank enters protection mode (LEDs remain off after pressing the Power Check button) due to short circuit or other reasons, charge it with an external charger to resume.